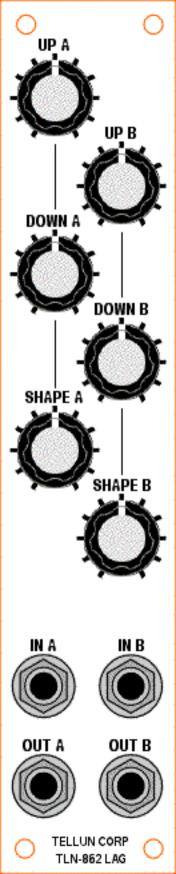

## Notes

- 1. The jacks are on the standard MOTM grid.
- 2. The pots are on the "Tellun small pot" grid (as somebody called it on the MOTM group). The first row of this grid begins 1" from the top of the panel. Each subsequent row is 7/8" below the previous row. The pots alternate between the left and right columns (top most pot is always in the left column). The two columns are positioned 9/16" from the left and right edges of the panel. This is 1/8" inwards from the standard MOTM jack spacing and leaves just enough room for the tick marks around each pot. The two columns are 5/8" apart.

## Hole Sizes:

- 1. 6 pots: 3/8".
- 2. 4 jacks: 3/8".