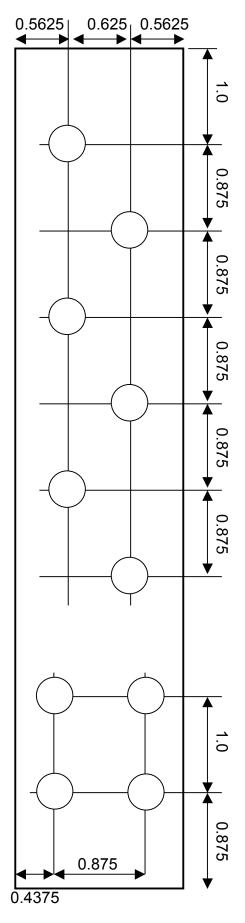

All dimensions in inches. Panel Size: 1.75" (W) x 8.75" (H)

## Notes

- 1. The jacks are on the standard MOTM grid.
- 2. The pots are on the "Tellun small pot" grid (as somebody called it on the MOTM group). The first row of this grid begins 1" from the top of the panel. Each subsequent row is 7/8" below the previous row. The pots alternate between the left and right columns (top most pot is always in the left column). The two columns are positioned 9/16" from the left and right edges of the panel. This is 1/8" inwards from the standard MOTM jack spacing and leaves just enough room for the tick marks around each pot. The two columns are 5/8" apart.

## Hole Sizes:

- 1. 6 pots: 3/8".
- 2. 4 jacks: 3/8".