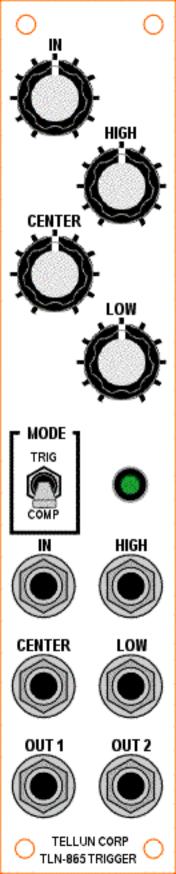

All dimensions in inches. Panel Size: 1.75" (W) x 8.75" (H)

## Notes

- 1. The jacks, switch, and LED are on the standard MOTM grid.
- 2. The pots are on the "Tellun small pot" grid (as somebody called it on the MOTM group). The first row of this grid begins 1" from the top of the panel. Each subsequent row is 7/8" below the previous row. The pots alternate between the left and right columns (top most pot is always in the left column). The two columns are positioned 9/16" from the left and right edges of the panel. This is 1/8" inwards from the standard MOTM jack spacing and leaves just enough room for the tick marks around each pot. The two columns are 5/8" apart.

## Hole Sizes:

- 1. 4 pots: 3/8".
- 2. 6 jacks: 3/8".
- 3. 1 switch: 1/4".
- 4. 1 LED: 5/16".