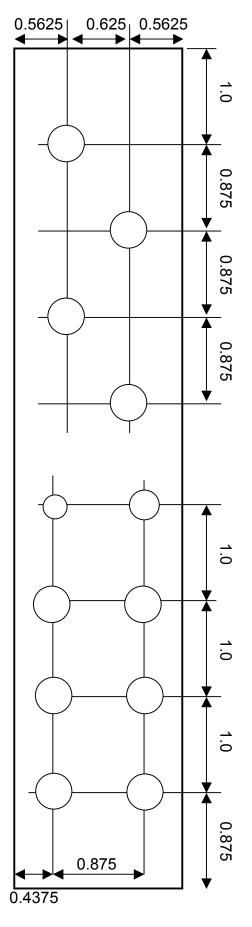

All dimensions in inches. Panel Size: 1.75" (W) x 8.75" (H)

## Notes

- 1. The jacks, switch, and LED are on the standard MOTM grid.
- 2. The pots are on the "Tellun small pot" grid (as somebody called it on the MOTM group). The first row of this grid begins 1" from the top of the panel. Each subsequent row is 7/8" below the previous row. The pots alternate between the left and right columns (top most pot is always in the left column). The two columns are positioned 9/16" from the left and right edges of the panel. This is 1/8" inwards from the standard MOTM jack spacing and leaves just enough room for the tick marks around each pot. The two columns are 5/8" apart.

## Hole Sizes:

- 1. 4 pots: 3/8".
- 2. 6 jacks: 3/8".
- 3. 1 switch: 1/4".
- 4. 1 LED: 5/16".